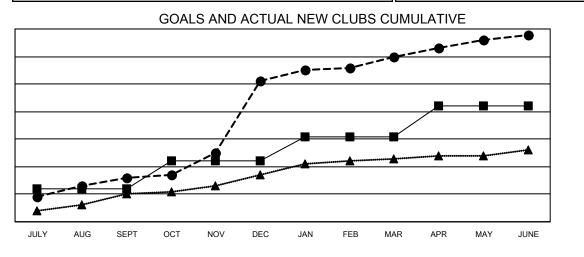

## GAT MONTHLY MEMBERSHIP PROGRESS REPORT

**Multiple District 318** 

Results as of: 6/30/2021

LOCATION: INDIA

| Clubs                 |               |           |               | Members               |                           |                         |                                                    |
|-----------------------|---------------|-----------|---------------|-----------------------|---------------------------|-------------------------|----------------------------------------------------|
| RESULTS FOR 2020-2021 |               |           |               | RESULTS FOR 2020-2021 |                           |                         |                                                    |
| QUARTER               | NEW CLUB GOAL | NEW CLUBS | DROPPED CLUBS | QUARTER               | MEMBER GROWTH NET<br>GOAL | MEMBER GROWTH<br>ACTUAL | DROPPED<br>MEMBERS ACTUAL<br>(including transfers) |
| JULY/AUG/SEPT         | 12            | 16        | 2             | JULY/AUG/SEF          | РТ 460                    | 928                     | 573                                                |
| OCT/NOV/DEC           | 10            | 35        | 0             | OCT/NOV/DEC           | 375                       | 2,160                   | 738                                                |
| JAN/FEB/MAR           | 9             | 9         | 37            | JAN/FEB/MAR           | 365                       | 842                     | 825                                                |
| APR/MAY/JUNE          | 11            | 8         | 0             | APR/MAY/JUNE          | 205                       | 771                     | 1,584                                              |