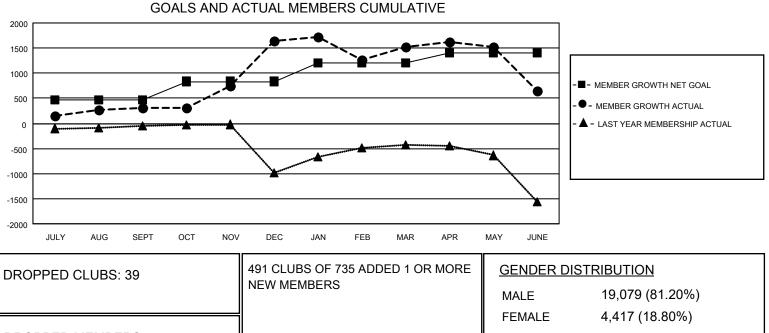

## GAT MONTHLY MEMBERSHIP PROGRESS REPORT

**Multiple District 318** 

Results as of: 6/30/2021

LOCATION: INDIA

| Clubs                 |               |           |               | Members               |                           |                         |                                                    |
|-----------------------|---------------|-----------|---------------|-----------------------|---------------------------|-------------------------|----------------------------------------------------|
| RESULTS FOR 2020-2021 |               |           |               | RESULTS FOR 2020-2021 |                           |                         |                                                    |
| QUARTER               | NEW CLUB GOAL | NEW CLUBS | DROPPED CLUBS | QUARTER               | MEMBER GROWTH NET<br>GOAL | MEMBER GROWTH<br>ACTUAL | DROPPED<br>MEMBERS ACTUAL<br>(including transfers) |
| JULY/AUG/SEPT         | 12            | 16        | 2             | JULY/AUG/SEF          | РТ 460                    | 928                     | 573                                                |
| OCT/NOV/DEC           | 10            | 35        | 0             | OCT/NOV/DEC           | 375                       | 2,160                   | 738                                                |
| JAN/FEB/MAR           | 9             | 9         | 37            | JAN/FEB/MAR           | 365                       | 842                     | 825                                                |
| APR/MAY/JUNE          | 11            | 8         | 0             | APR/MAY/JUNE          | 205                       | 771                     | 1,584                                              |